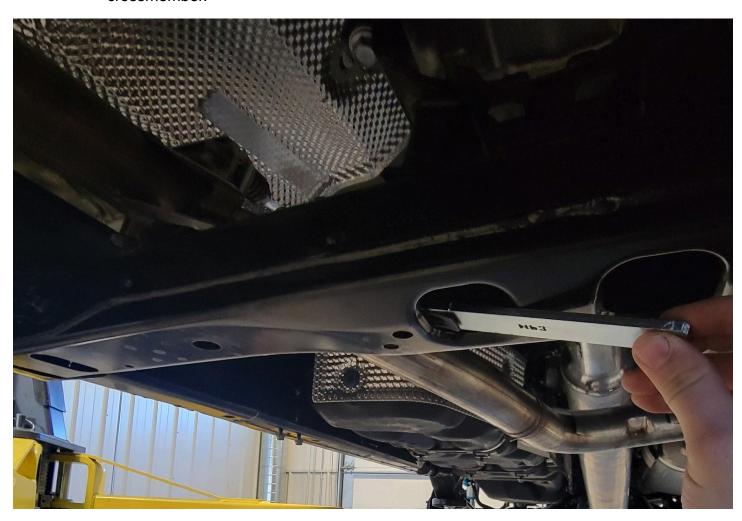

- 3) Insert the MP3 subassemblies into the rear vehicle crossmember. Align the threaded holes of the MP3 subassemblies with the large holes in the vehicle crossmember.
  - a. Insert the MP3 plates into the crossmember from the cutouts in the center of the crossmember.

b. Align the threaded ends of the MP3s with the large holes in the rear crossmember.