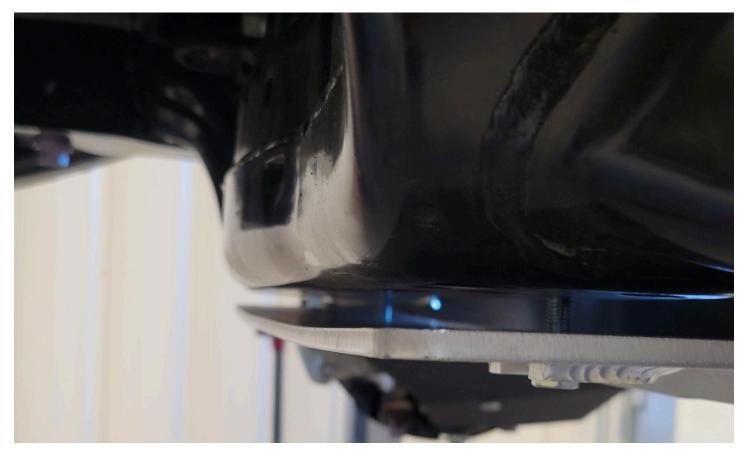

- 3) Insert the MP3 subassemblies into the rear vehicle crossmember. Align the threaded holes of the MP3 subassemblies with the large holes in the vehicle crossmember.
  - a. Insert the MP3 plates into the crossmember from the cutouts in the center of the crossmember.

b. Align the threaded ends of the MP3s with the large holes in the rear crossmember.