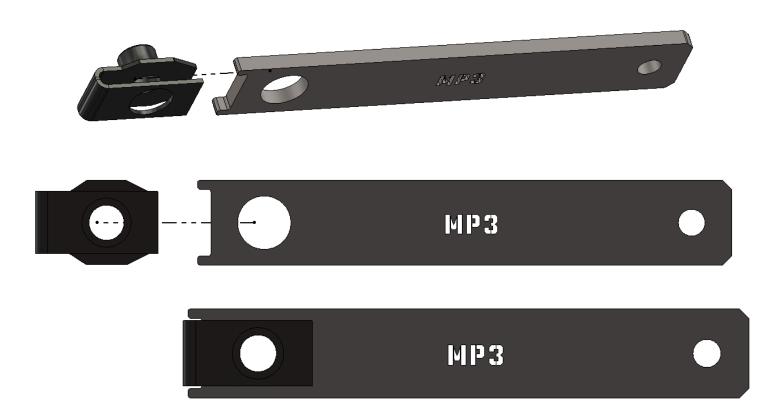

#### **INSTALLATION STEPS:**

\*\*Use hand tools, impact wrenches may cause damage if over torqued.\*\*

- 1) Begin by unpacking and removing all components and hardware. Please verify that all hardware and mounting components are present. Reference your original order invoice and verify all items are accounted for.
- 2) Install the M10 speed clips on the MP3 plates.

- 3) Insert the MP3 subassemblies into the rear vehicle crossmember. Align the threaded holes of the MP3 subassemblies with the large holes in the vehicle crossmember.
  - a. Insert the MP3 plates into the crossmember from the cutouts in the center of the crossmember.

b. Align the threaded ends of the MP3s with the large holes in the rear crossmember.