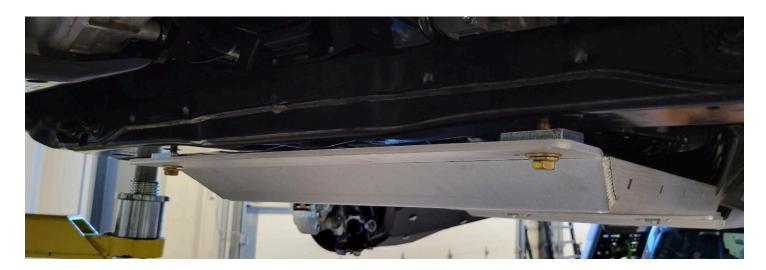

#### RCI OFFROAD

- b. If installing the 24+ Tacoma Transmission Skid Plate without the 24+ Tacoma Engine Skid Plate, loosely install a set of M8 bolts in the crossmember.
- 5) Slide the front mounting flange of the transmission skid plate between the vehicle crossmember and the engine skid plate or the M8 hardware.
- 6) Hold the skid plate assembly up to the vehicle frame and loosely install the included M10 hardware through the rear of the transmission skid plate and into the MP3 plates in the crossmember.
- 7) Finishing up.
  - a. If installing the 24+ Tacoma T-Case Skid Plate, proceed to the appropriate installation guide.
  - b. Otherwise, slide the included 3/8" ("U" shaped) transmission spacers between the vehicle frame and the rear mounting face of the RCI 24+ Tacoma Transmission Skid Plate and tighten all hardware.