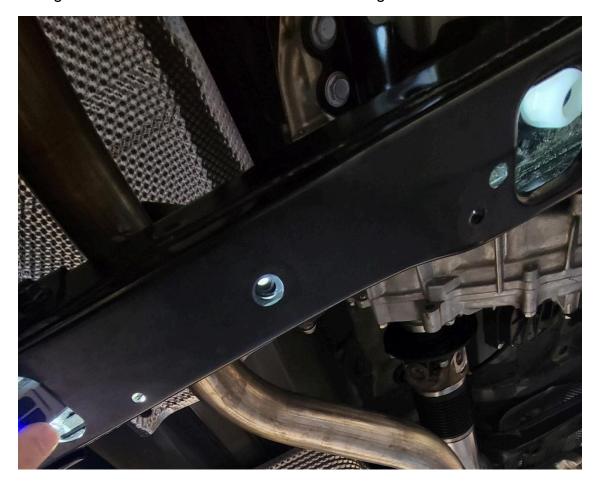

#### RCI OFFROAD

- b. If installing the 24+ Tacoma Transmission Skid Plate without the 24+ Tacoma Engine Skid Plate, loosely install a set of M8 bolts in the crossmember.
- 5) Slide the front mounting flange of the transmission skid plate between the vehicle crossmember and the engine skid plate or the M8 hardware.
- 6) Hold the skid plate assembly up to the vehicle frame and loosely install the included M10 hardware through the rear of the transmission skid plate and into the MP3 plates in the crossmember.
- 7) Finishing up.
  - a. If installing the 24+ Tacoma T-Case Skid Plate, proceed to the appropriate installation guide.
  - b. Otherwise, slide the included 3/8" ("U" shaped) transmission spacers between the vehicle frame and the rear mounting face of the RCI 24+ Tacoma Transmission Skid Plate and tighten all hardware.

# RCI OFFROAD XX