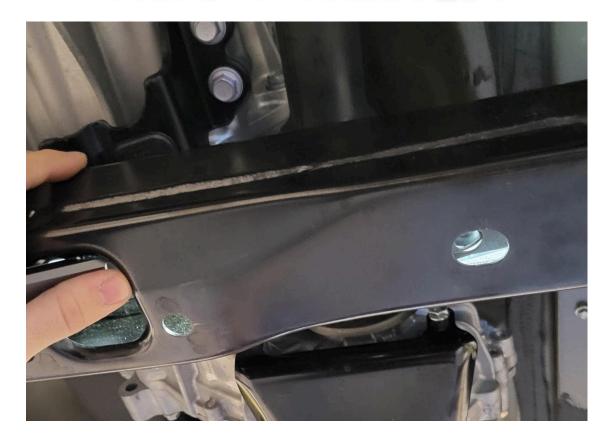

## RCI OFFROAD XX

- 4) Prepare front for installation.
  - a. If installing the 24+ Tacoma Transmission Skid Plate in conjunction with the 24+ Tacoma Engine Skid Plate, loosen the engine skid plate mounting hardware so there is at least 1/4" gap between the rear of the engine skid plate and the vehicle crossmember.

#### RCI OFFROAD

- b. If installing the 24+ Tacoma Transmission Skid Plate without the 24+ Tacoma Engine Skid Plate, loosely install a set of M8 bolts in the crossmember.
- 5) Slide the front mounting flange of the transmission skid plate between the vehicle crossmember and the engine skid plate or the M8 hardware.
- 6) Hold the skid plate assembly up to the vehicle frame and loosely install the included M10 hardware through the rear of the transmission skid plate and into the MP3 plates in the crossmember.
- 7) Finishing up.
  - a. If installing the 24+ Tacoma T-Case Skid Plate, proceed to the appropriate installation guide.
  - b. Otherwise, slide the included 3/8" ("U" shaped) transmission spacers between the vehicle frame and the rear mounting face of the RCI 24+ Tacoma Transmission Skid Plate and tighten all hardware.