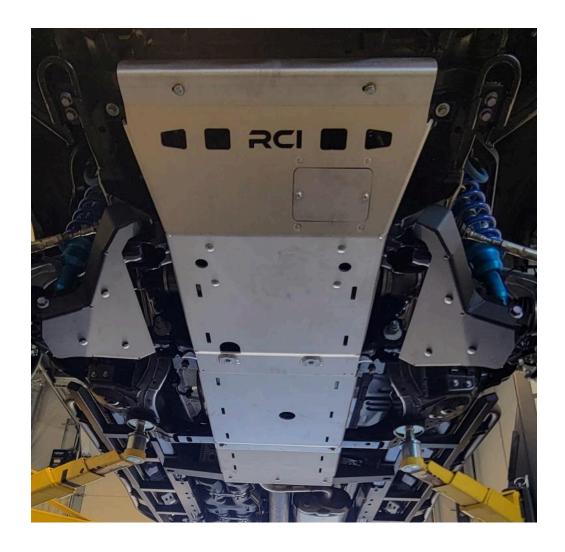

ngine Skid Plate, loosely install a set of M8 bolts in the crossmember.
- 5) Slide the front mounting flange of the transmission skid plate between the vehicle crossmember and the engine skid plate or the M8 hardware.
- 6) Hold the skid plate assembly up to the vehicle frame and loosely install the included M10 hardware through the rear of the transmission skid plate and into the MP3 plates in the crossmember.
- 7) Finishing up.
  - a. If installing the 24+ Tacoma T-Case Skid Plate, proceed to the appropriate installation guide.
  - b. Otherwise, slide the included 3/8" ("U" shaped) transmission spacers between the vehicle frame and the rear mounting face of the RCI 24+ Tacoma Transmission Skid Plate and tighten all hardware.

# RCI OFFROAD XX





#### **Enjoy your new RCI protection!**



# Share your new install with us on social media! We love seeing our products out in the wild!

www.rcimetalworks.com <u>sales@rcioffroad.com</u> 970-797-3089





Disclaimer: The products sold by RCI Metalworks are intended for off —road use only, should not be modified, and are for use only on the vehicle(s) specifically stated. RCI Metalworks makes no warranties express or implied, including of fitness for a particular purpose or merchantability. RCI Metalworks will not be liable for any damages arising out of the use or misuse of its products. It is the customers' responsibility to ensure the products are safely and properly attached to the vehicle, and all products should be installed by trained professionals. We strive to maintain extremely high-quality standards; however, all RCI