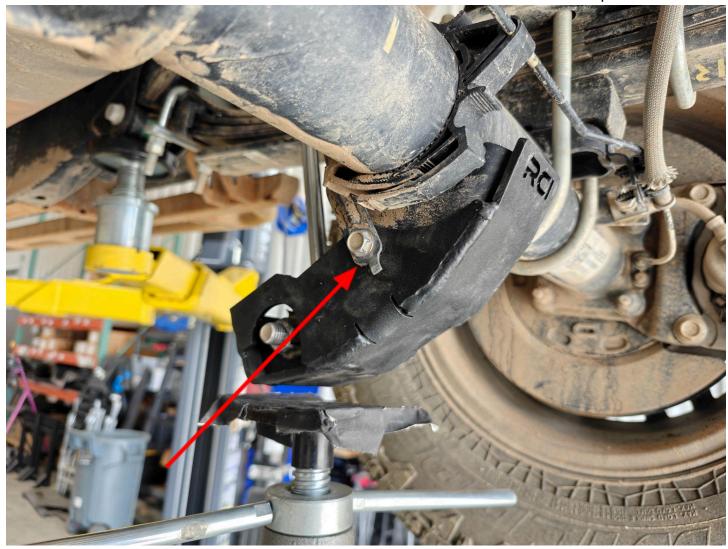

4. Loosely install a washer and nut on the threaded end of the bolt from the previous step.

5. Align the upper hole in the face of the shock skid with the threaded hole in the shock mount and use the OEM bolt to reinstall the bracket on the outside of the shock skid plate.

### RCI OFFROAD

7. Insert the included tapped plate(shown in pink) into the vehicle shock mount and thread the included 3/8" hardware into the tapped plate to secure the driver-side shock mount skid plate to the shock mount.