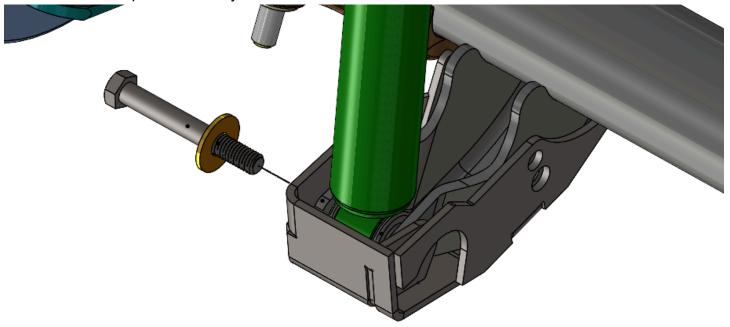

4. Loosely install a washer and nut on the threaded end of the bolt from the previous step.

5. Align the upper hole in the face of the shock skid with the threaded hole in the shock mount and use the OEM bolt to reinstall the bracket on the outside of the shock skid plate.

6. Repeat the process of installing the driver side shock mount using the included 1/2x3.75 bolt, washers, and nut.