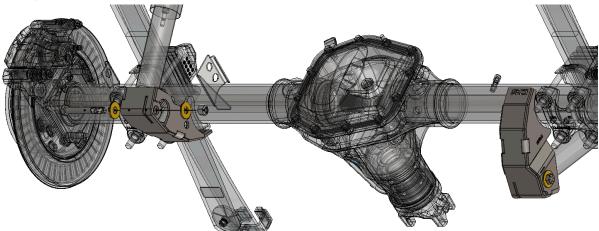

#### **INSTALLATION STEPS:**

\*\*Use hand tools, impact wrenches may cause damage if over torqued.

- 1. Begin by unpacking and removing all components and hardware. Please verify that all hardware, components, and mounting components are present. Please reference your original order invoice and verify all items are accounted for.
- 2. Prepare the rear shock mounts for install by removing the 1/2" bolts securing the shocks to the rear axle as well as the bolt securing the bracket to the face of the passenger side shock mount.

#### RCI OFFROAD

3. Starting with the passenger side shock mount, lift the RCI shock mount skid plate into position around the shock mount and pass the included 1/2x3.75" bolt and washer from the wheel side of the mount through the skid plate, shock mount, lower shock eyelet, then through the mount and skid plate again until the threads are exposed on the differential side of the shock mount/skid plate assembly.