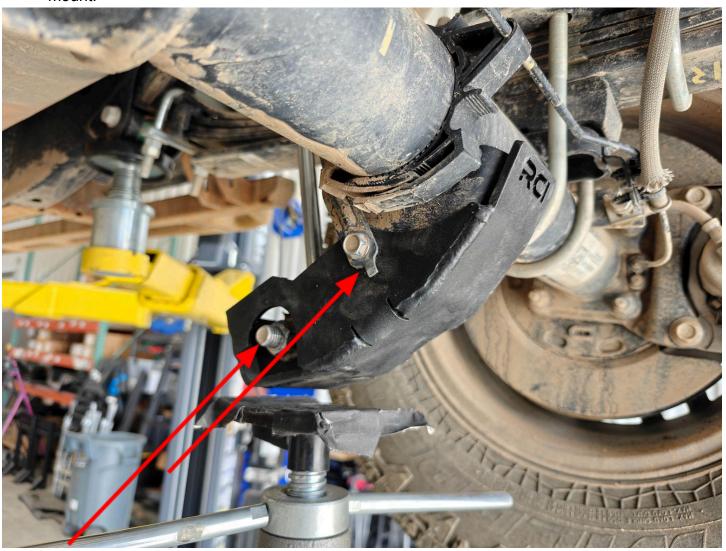

#### RCI OFFROAD

3. Starting with the passenger side shock mount, lift the RCI shock mount skid plate into position around the shock mount and pass the included 1/2x3.75" bolt and washer from the wheel side of the mount through the skid plate, shock mount, lower shock eyelet, then through the mount and skid plate again until the threads are exposed on the differential side of the shock mount/skid plate assembly.

4. Loosely install a washer and nut on the threaded end of the bolt from the previous step.

5. Align the upper hole in the face of the shock skid with the threaded hole in the shock mount and use the OEM bolt to reinstall the bracket on the outside of the shock skid plate.