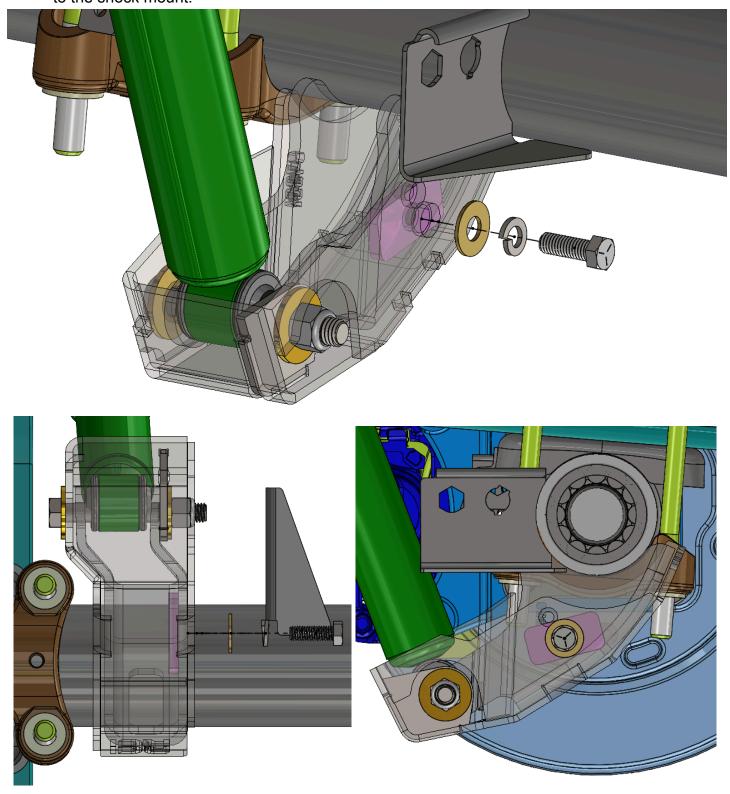

#### RCI OFFROAD

3. Starting with the passenger side shock mount, lift the RCI shock mount skid plate into position around the shock mount and pass the included 1/2x3.75" bolt and washer from the wheel side of the mount through the skid plate, shock mount, lower shock eyelet, then through the mount and skid plate again until the threads are exposed on the differential side of the shock mount/skid plate assembly.

4. Loosely install a washer and nut on the threaded end of the bolt from the previous step.

5. Align the upper hole in the face of the shock skid with the threaded hole in the shock mount and use the OEM bolt to reinstall the bracket on the outside of the shock skid plate.

### RCI OFFROAD

7. Insert the included tapped plate(shown in pink) into the vehicle shock mount and thread the included 3/8" hardware into the tapped plate to secure the driver-side shock mount skid plate to the shock mount.