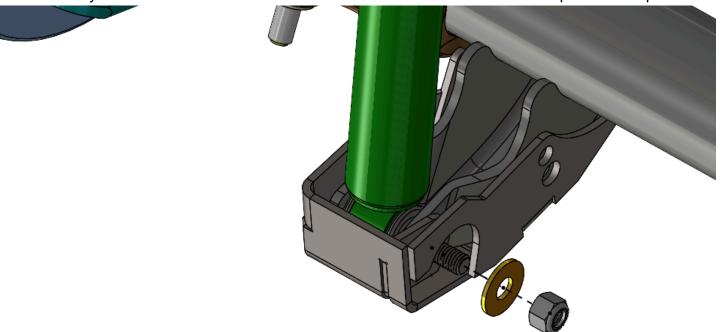

4. Loosely install a washer and nut on the threaded end of the bolt from the previous step.

5. Align the upper hole in the face of the shock skid with the threaded hole in the shock mount and use the OEM bolt to reinstall the bracket on the outside of the shock skid plate.

6. Repeat the process of installing the driver side shock mount using the included 1/2x3.75 bolt, washers, and nut.