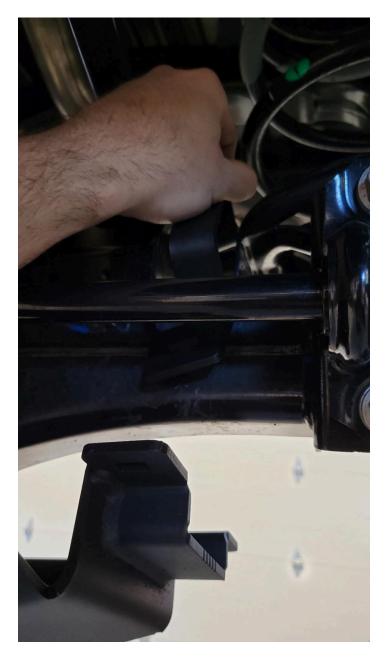

5. Remove the bolt securing the vehicle brake line to the rear axle

6. Insert the upper axle clamp on the driver side at an angle to allow the mounting face of the axle clamp to drop in between the rear sway bar and the rear axle.

7. Gently pull the brake line towards the rear of the vehicle to allow the upper axle clamp to drop in between the rear axle and brake line.

8. Slide the passenger side upper axle clamp into position above the lower passenger side axle clamp