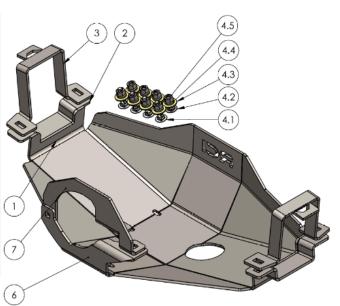

## **RCI 24+ Land Cruiser Diff Skid Installation Guide**

| PART<br>NUMBER | DESCRIPTION                                                                                                                   | QTY.                                                                                                                                                                                                                                                                                                                                                                                                                   |
|----------------|-------------------------------------------------------------------------------------------------------------------------------|------------------------------------------------------------------------------------------------------------------------------------------------------------------------------------------------------------------------------------------------------------------------------------------------------------------------------------------------------------------------------------------------------------------------|
| SM-00930       | 24+ LC Diff Skid                                                                                                              | 1                                                                                                                                                                                                                                                                                                                                                                                                                      |
| SM-00793       | 24+ Tacoma Diff Bottom Axle<br>Clamp                                                                                          | 2                                                                                                                                                                                                                                                                                                                                                                                                                      |
| SM-00931       | 24+ LC Diff Top Axle Clamp                                                                                                    | 2                                                                                                                                                                                                                                                                                                                                                                                                                      |
| HK-00049       | KIT: DIFFERENTIAL HARDWARE KIT                                                                                                | 1                                                                                                                                                                                                                                                                                                                                                                                                                      |
| HW-00035       | 3/8-16 X 1-1/2 CARRIAGE BOLT                                                                                                  | 4                                                                                                                                                                                                                                                                                                                                                                                                                      |
| HW-00052       | 3/8-16 X 1 CARRIAGE BOLT                                                                                                      | 4                                                                                                                                                                                                                                                                                                                                                                                                                      |
| HW-00026       | 3/8 USS FLAT WASHER                                                                                                           | 8                                                                                                                                                                                                                                                                                                                                                                                                                      |
| HW-00029       | 3/8 SPLIT LOCK WASHER                                                                                                         | 8                                                                                                                                                                                                                                                                                                                                                                                                                      |
| HW-00030       | 3/8-16 FIN HEX NUT                                                                                                            | 8                                                                                                                                                                                                                                                                                                                                                                                                                      |
| BX-00001       | 28x14x6 UNI DIFF (TOYOTA DIFF SKID)                                                                                           | 1                                                                                                                                                                                                                                                                                                                                                                                                                      |
| SM-00952       | .188MS 24+ LC Diff Lower Pinion<br>Clamp                                                                                      | 1                                                                                                                                                                                                                                                                                                                                                                                                                      |
| SM-00953       | .188MS 24+ LC Diff Top Pinion<br>Clamp P1.0                                                                                   | 1                                                                                                                                                                                                                                                                                                                                                                                                                      |
|                | NUMBER<br>SM-00930<br>SM-00793<br>SM-00931<br>HK-00049<br>HW-00035<br>HW-00026<br>HW-00029<br>HW-00030<br>BX-0001<br>SM-00952 | NUMBERDESCRIPTIONSM-0093024+ LC Diff SkidSM-0079324+ Tacoma Diff Bottom Axle<br>ClampSM-0093124+ LC Diff Top Axle ClampHK-00049KIT: DIFFERENTIAL HARDWARE KITHW-000353/8-16 X 1-1/2 CARRIAGE BOLTHW-000523/8-16 X 1 CARRIAGE BOLTHW-000263/8 USS FLAT WASHERHW-000293/8-16 FIN HEX NUTBX-0000128x14x6 UNI DIFF (TOYOTA DIFF SKID)SM-00952.188MS 24+ LC Diff Lower Pinion<br>ClampSM 00053.188MS 24+ LC Diff Top Pinion |

## **INSTALLATION STEPS:**

- 1. Begin by unpacking and removing all components and hardware. Please verify that all hardware, components, and mounting components are present. Please reference your original order invoice and verify all items are accounted for.
- 2. Using 2 sets of the included 3/8" x 1" carriage bolt, washer, split washer, and nut, secure the lower pinion clamp to the differential skid plate.
  - a. Ensure the lower pinion clamp is centered on the differential skid plate and the edge of the differential skid plate mounting flange is pushed as close to the bend in the lower pinion clamp as possible.

3. Using another set of the included 3/8" x 1" carriage bolt, washer, split washer, and nut, loosely secure the upper pinion clamp to the lower pinion clamp.

- 4. Lift the differential skid plate into position below the rear axle/differential with the differential skid plate pinion clamps wrapping the front of the vehicle differential housing. Then, secure the other end of the upper pinion clamp to the lower pinion clamp Using another set of the included 3/8" x 1" carriage bolt, washer, split washer, and nut.
  - a. Tighten the hardware securing the upper pinion clamp to the lower pinion clamp.