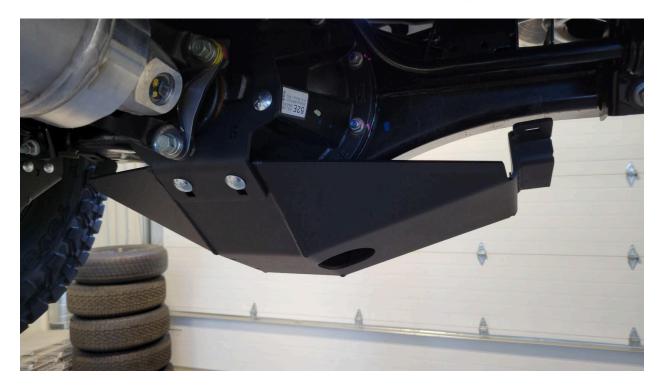

9. Use the 4 sets of 3/8" x 1.5" carriage bolts, washers, split washers, and nuts to secure the differential skid plate to the rear axle

10. Tighten all hardware.