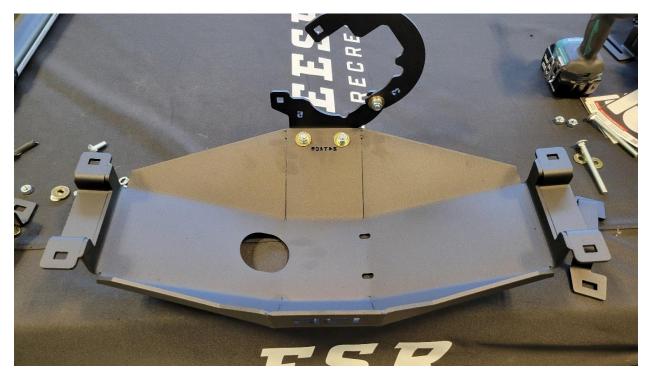

3. Using another set of the included 3/8" x 1" carriage bolt, washer, split washer, and nut, loosely secure the upper pinion clamp to the lower pinion clamp.

- 4. Lift the differential skid plate into position below the rear axle/differential with the differential skid plate pinion clamps wrapping the front of the vehicle differential housing. Then, secure the other end of the upper pinion clamp to the lower pinion clamp Using another set of the included 3/8" x 1" carriage bolt, washer, split washer, and nut.
  - a. Tighten the hardware securing the upper pinion clamp to the lower pinion clamp.

5. Remove the bolt securing the vehicle brake line to the rear axle

6. Insert the upper axle clamp on the driver side at an angle to allow the mounting face of the axle clamp to drop in between the rear sway bar and the rear axle.

7. Gently pull the brake line towards the rear of the vehicle to allow the upper axle clamp to drop in between the rear axle and brake line.

8. Slide the passenger side upper axle clamp into position above the lower passenger side axle clamp