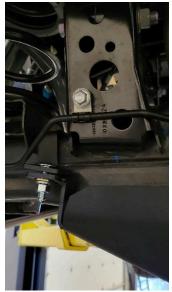

5. Remove the bolt securing the vehicle brake line to the rear axle

6. Insert the upper axle clamp on the driver side at an angle to allow the mounting face of the axle clamp to drop in between the rear sway bar and the rear axle.

7. Gently pull the brake line towards the rear of the vehicle to allow the upper axle clamp to drop in between the rear axle and brake line.

8. Slide the passenger side upper axle clamp into position above the lower passenger side axle clamp