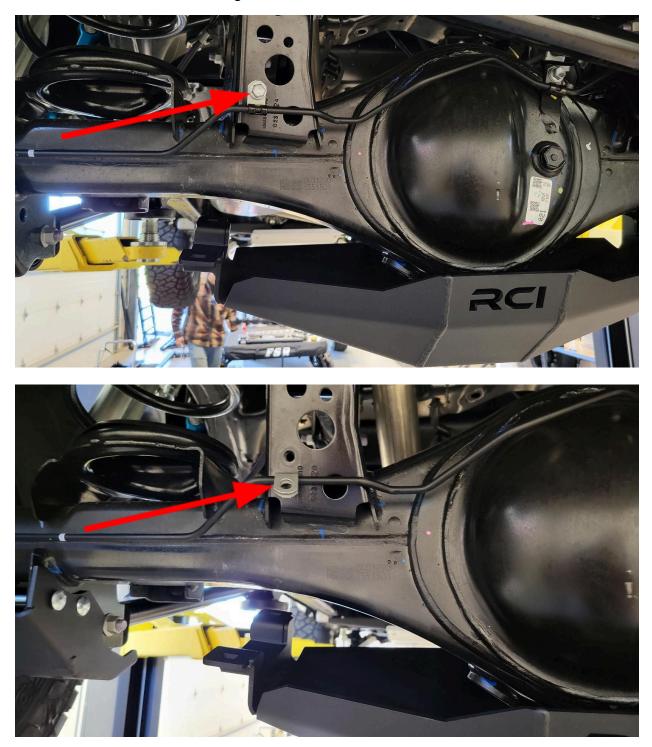

5. Remove the bolt securing the vehicle brake line to the rear axle

6. Insert the upper axle clamp on the driver side at an angle to allow the mounting face of the axle clamp to drop in between the rear sway bar and the rear axle.

7. Gently pull the brake line towards the rear of the vehicle to allow the upper axle clamp to drop in between the rear axle and brake line.

8. Slide the passenger side upper axle clamp into position above the lower passenger side axle clamp