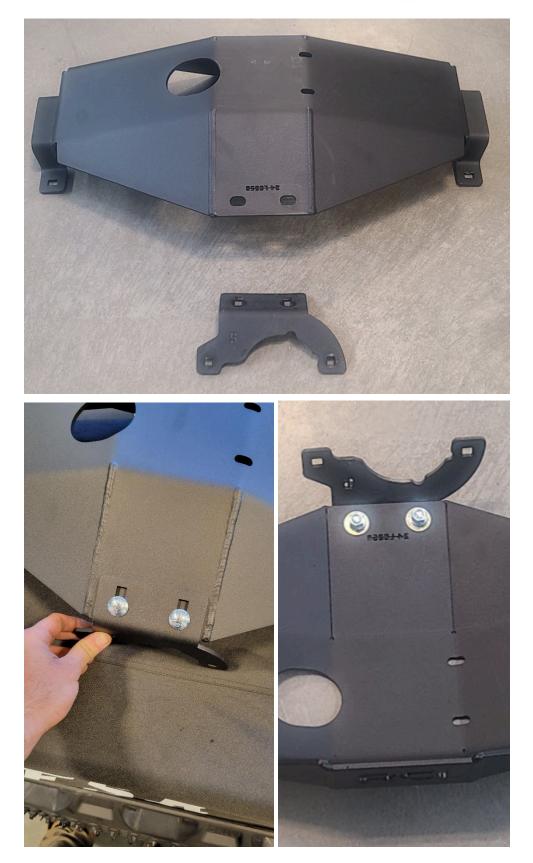

### \*\*Use hand tools, impact wrenches may cause damage if over torqued.\*\*

## **INSTALLATION STEPS:**

- 1. Begin by unpacking and removing all components and hardware. Please verify that all hardware, components, and mounting components are present. Please reference your original order invoice and verify all items are accounted for.
- 2. Using 2 sets of the included 3/8" x 1" carriage bolt, washer, split washer, and nut, secure the lower pinion clamp to the differential skid plate.
  - a. Ensure the lower pinion clamp is centered on the differential skid plate and the edge of the differential skid plate mounting flange is pushed as close to the bend in the lower pinion clamp as possible.

3. Using another set of the included 3/8" x 1" carriage bolt, washer, split washer, and nut, loosely secure the upper pinion clamp to the lower pinion clamp.

- 4. Lift the differential skid plate into position below the rear axle/differential with the differential skid plate pinion clamps wrapping the front of the vehicle differential housing. Then, secure the other end of the upper pinion clamp to the lower pinion clamp Using another set of the included 3/8" x 1" carriage bolt, washer, split washer, and nut.
  - a. Tighten the hardware securing the upper pinion clamp to the lower pinion clamp.