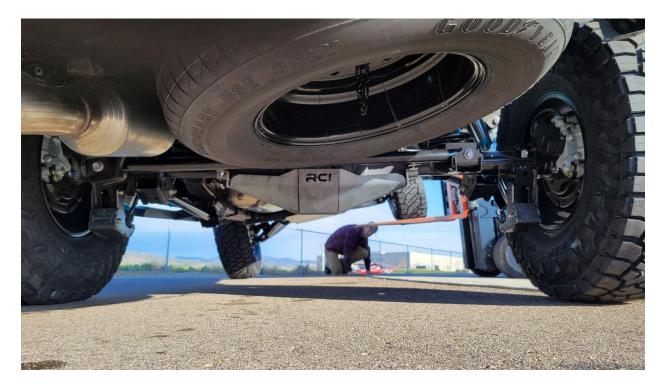

9. Use the 4 sets of 3/8" x 1.5" carriage bolts, washers, split washers, and nuts to secure the differential skid plate to the rear axle

10. Tighten all hardware.