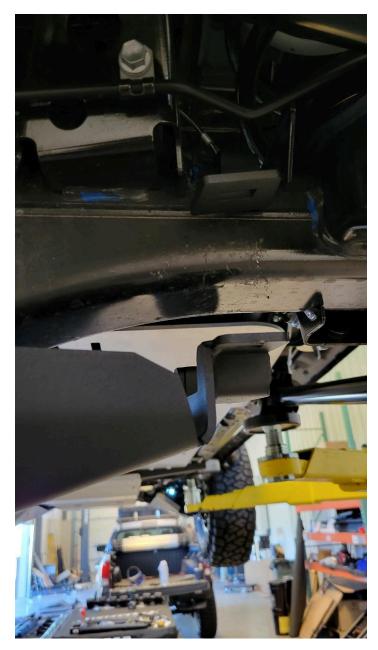

9. Use the 4 sets of 3/8" x 1.5" carriage bolts, washers, split washers, and nuts to secure the differential skid plate to the rear axle

10. Tighten all hardware.