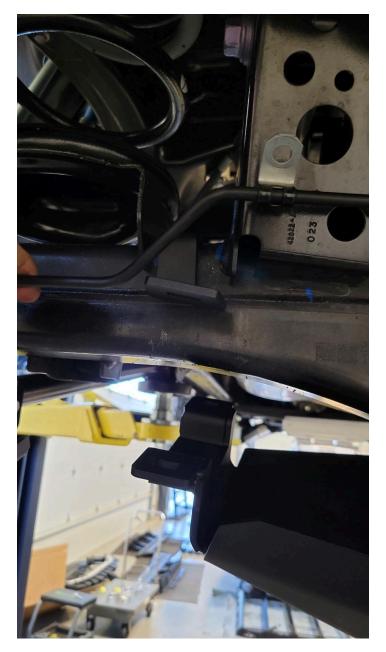

7. Gently pull the brake line towards the rear of the vehicle to allow the upper axle clamp to drop in between the rear axle and brake line.

8. Slide the passenger side upper axle clamp into position above the lower passenger side axle clamp

9. Use the 4 sets of 3/8" x 1.5" carriage bolts, washers, split washers, and nuts to secure the differential skid plate to the rear axle

10. Tighten all hardware.