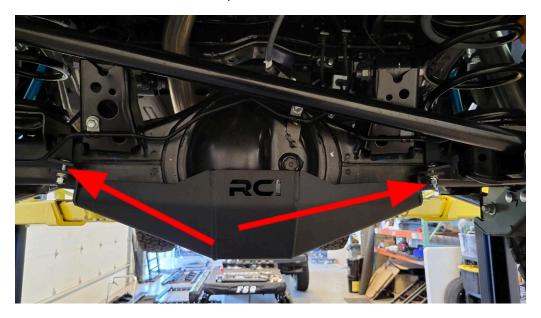

## **INSTALLATION STEPS:**

- 1. Begin by unpacking and removing all components and hardware. Please verify that all hardware, components, and mounting components are present. Please reference your original order invoice and verify all items are accounted for.
- 2. Using 2 sets of the included 3/8" x 1" carriage bolt, washer, split washer, and nut, secure the lower pinion clamp to the differential skid plate.
  - a. Ensure the lower pinion clamp is centered on the differential skid plate and the edge of the differential skid plate mounting flange is pushed as close to the bend in the lower pinion clamp as possible.

3. Using another set of the included 3/8" x 1" carriage bolt, washer, split washer, and nut, loosely secure the upper pinion clamp to the lower pinion clamp.

- 4. Lift the differential skid plate into position below the rear axle/differential with the differential skid plate pinion clamps wrapping the front of the vehicle differential housing. Then, secure the other end of the upper pinion clamp to the lower pinion clamp Using another set of the included 3/8" x 1" carriage bolt, washer, split washer, and nut.
  - a. Tighten the hardware securing the upper pinion clamp to the lower pinion clamp.

5. Remove the bolt securing the vehicle brake line to the rear axle

6. Insert the upper axle clamp on the driver side at an angle to allow the mounting face of the axle clamp to drop in between the rear sway bar and the rear axle.

7. Gently pull the brake line towards the rear of the vehicle to allow the upper axle clamp to drop in between the rear axle and brake line.

8. Slide the passenger side upper axle clamp into position above the lower passenger side axle clamp

9. Use the 4 sets of 3/8" x 1.5" carriage bolts, washers, split washers, and nuts to secure the differential skid plate to the rear axle

10. Tighten all hardware.