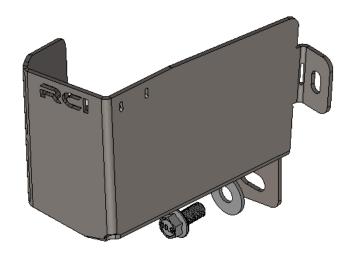

## RCI 10+ 4Runner Washer Fluid Reservoir Skid Plate Installation Guide

| ITEM<br>NO. | PART<br>NUMBER | DESCRIPTION                                | QTY. |
|-------------|----------------|--------------------------------------------|------|
| 1           | SM-00929       | 10+ 4Runner Washer<br>Fluid Reservoir Skid | 1    |
| 2           | HK-00163       | 10-T4R WASHER RES<br>SKID HARDWARE         | 1    |
| 2.1         | HW-00022       | 1/2 USS FLAT<br>WASHER THRU HARD           | 1    |
| 2.2         | HW-00063       | M12-1.25 X 25MM<br>HEX FLANGE              | 1    |