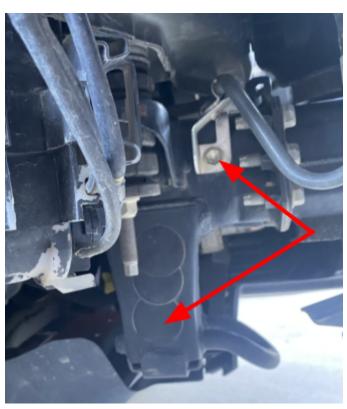

## **INSTALLATION STEPS:**

\*\*Use hand tools, impact wrenches may cause damage if over torqued.

- 1. Begin by unpacking and removing all components and hardware. Please verify that all hardware, components, and mounting components are present. Please reference your original order invoice and verify all items are accounted for.
- 2. Prepare the vehicle for installation.
  - a. Remove the power steering line bolt.
  - b. Remove the sticker on the frame to expose the threaded hole