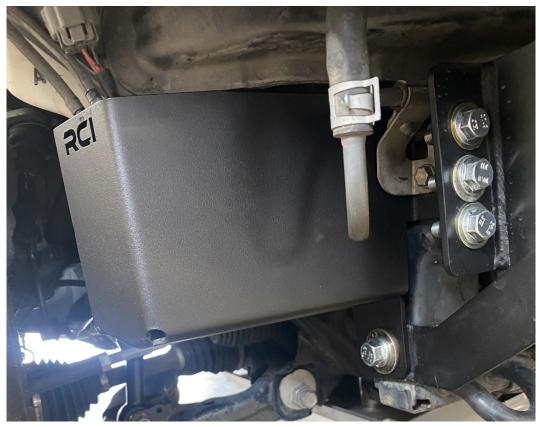

## RCI OFFROAD XX

5. If desired, secure the washer fluid reservoir pump lines with a zip tie.

6. Congratulations! You have successfully completed installation of the RCI 10+ 4Runner Washer Fluid Reservoir Skid Plate. Take a moment to admire your work and ensure all hardware is tightened.