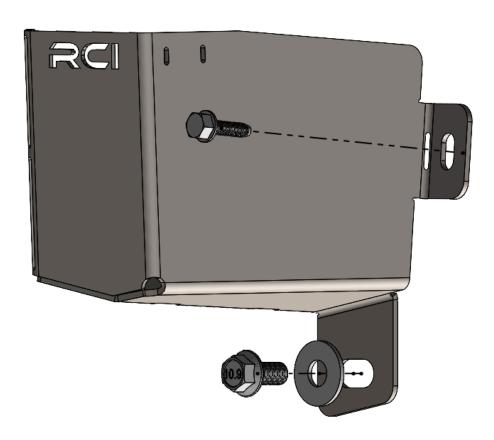

- 3. Slide the RCI skid plate over the washer fluid reservoir and sandwich it behind the power steering mount. Secure the skid with the oem power steering bolt.
- 4. Collect the provided M12 bolt and washer and install it in the lower mounting location as depicted below.
  - a. If installing the skid plate in conjunction with an RCI front bumper, install the reservoir skid on top of the bumper support bracket.

## RCI OFFROAD XX

5. If desired, secure the washer fluid reservoir pump lines with a zip tie.

6. Congratulations! You have successfully completed installation of the RCI 10+ 4Runner Washer Fluid Reservoir Skid Plate. Take a moment to admire your work and ensure all hardware is tightened.