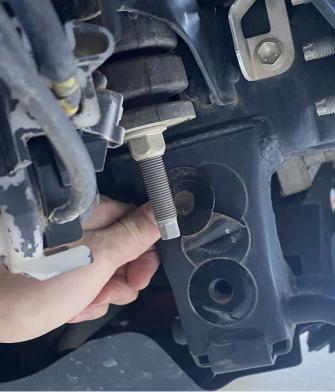

- 3. Slide the RCI skid plate over the washer fluid reservoir and sandwich it behind the power steering mount. Secure the skid with the oem power steering bolt.
- 4. Collect the provided M12 bolt and washer and install it in the lower mounting location as depicted below.
  - a. If installing the skid plate in conjunction with an RCI front bumper, install the reservoir skid on top of the bumper support bracket.