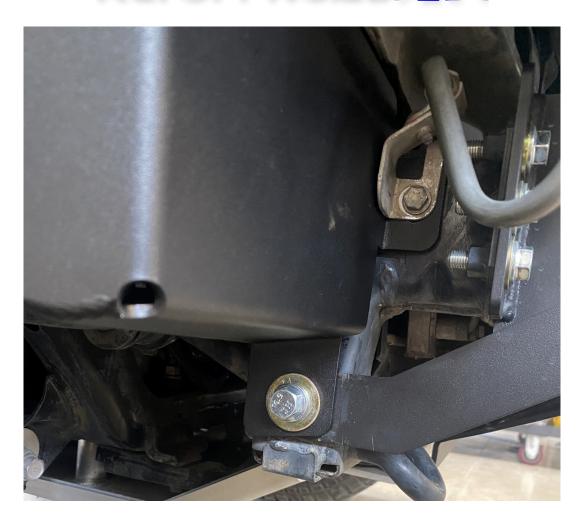

- 3. Slide the RCI skid plate over the washer fluid reservoir and sandwich it behind the power steering mount. Secure the skid with the oem power steering bolt.
- 4. Collect the provided M12 bolt and washer and install it in the lower mounting location as depicted below.
  - a. If installing the skid plate in conjunction with an RCI front bumper, install the reservoir skid on top of the bumper support bracket.

## RCI OFFROAD XX

5. If desired, secure the washer fluid reservoir pump lines with a zip tie.

6. Congratulations! You have successfully completed installation of the RCI 10+ 4Runner Washer Fluid Reservoir Skid Plate. Take a moment to admire your work and ensure all hardware is tightened.