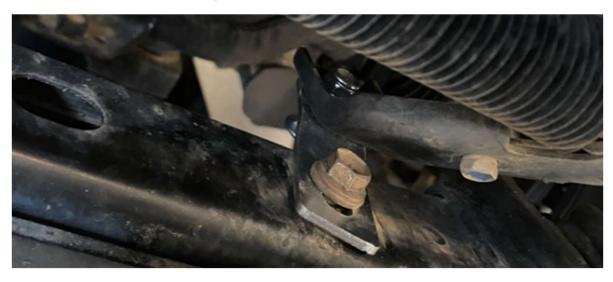

Figure 12: Hardware orientation

Figure 13: Correct installation of frontmost brackets.

Figure 14: Correct installation of frontmost brackets.

Figure 15:Correct installation of passenger side bracket

- 5) Install the RCI Tacoma Arapaho front bumper on the vehicle to test fitment.
  - a. Align the mounting plate of the RCI bumper with the studs on the mounting face of the vehicle and allow the bumper to rest there.
  - b. Install the set of OEM nuts from the aluminum crash bar to secure the RCI bumper to the vehicle.