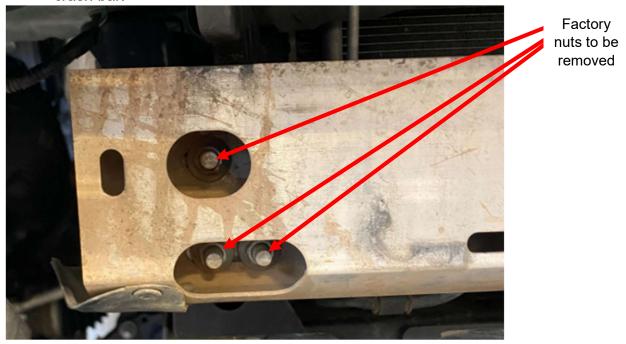

Figure 7: Crash bar bracket nut locations

b. Remove the six nuts securing the aluminum crash bar mount posts to the vehicle. Remove the posts.

Figure 8: Crash bar bracket nut locations

- 4) Relocate the power steering line.
  - a. Remove the three bolts mounting the power steering cooler.