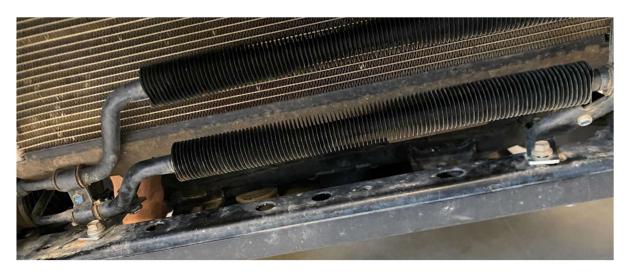

Figure 7: Crash bar bracket nut locations

b. Remove the six nuts securing the aluminum crash bar mount posts to the vehicle. Remove the posts.

Figure 8: Crash bar bracket nut locations

- 4) Relocate the power steering line.
  - a. Remove the three bolts mounting the power steering cooler.

Figure 9: Mount located behind passenger wheel well splash guard.

Figure 10: Mount located behind passenger wheel well splash guard.