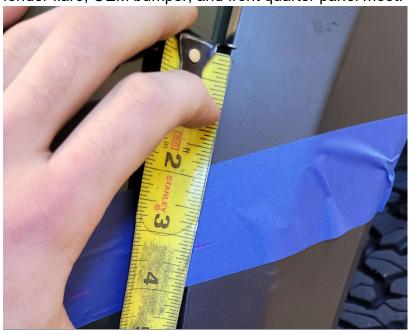

Figure 2: Mark Location

2. Mark the bumper 3+1/8" down the fender flare at the corner where the fender flare, OEM bumper, and front guarter panel meet.

Figure 3: Mark Location

- ii. Take special care to ensure that the edge of the tape is parallel and colinear with the upper edge of the fog light pocket. This edge will mark the cut line, so it is very important that the edge of the tape is laid as perfectly as possible.
- iii. Use of a laser level to verify the cut line, then following the laser line with the edge of the tape will lead to a much more true and precise line.
- iv. If concerns about the perfection of the marked cut line or the ability to follow the cut line perfectly exist, consider marking a secondary cut line 1/8" or more below the marked cut line and following the secondary line instead. Follow the steps to cut the secondary cut line, perform an initial installation of the RCI Arapaho front bumper, and verify that the gap between the RCI bumper and the cut OEM bumper is even across the length of the bumper. Adjust the cut line and/or technique as necessary before performing the final cut.