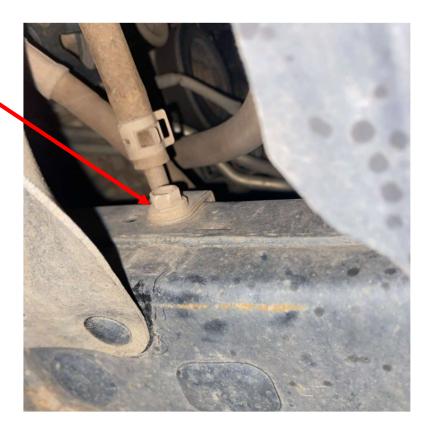

Figure 7: Crash bar bracket nut locations

b. Remove the six nuts securing the aluminum crash bar mount posts to the vehicle. Remove the posts.

Figure 8: Crash bar bracket nut locations

- 4) Relocate the power steering line.
  - a. Remove the three bolts mounting the power steering cooler.

Figure 9: Mount located behind passenger wheel well splash guard.

Figure 10: Mount located behind passenger wheel well splash guard.