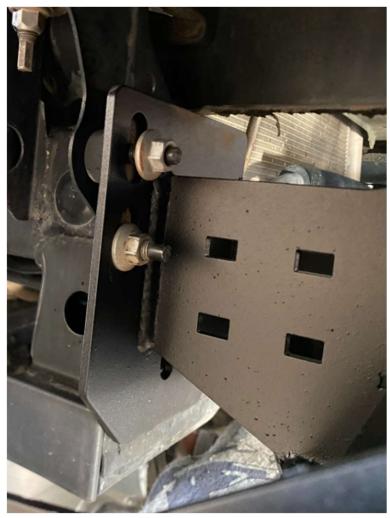

### RCI OFFROAD

Figure 11: Power steering cooler bolts to remove

b. Remount the power steering cooler using the provided relocation brackets to space the cooler back roughly 3 inches. Install the brackets as depicted below.

Figure 12: Hardware orientation

Figure 13: Correct installation of frontmost brackets.

Figure 14: Correct installation of frontmost brackets.

Figure 15:Correct installation of passenger side bracket

- 5) Install the RCI Tacoma Arapaho front bumper on the vehicle to test fitment.
  - a. Align the mounting plate of the RCI bumper with the studs on the mounting face of the vehicle and allow the bumper to rest there.
  - b. Install the set of OEM nuts from the aluminum crash bar to secure the RCI bumper to the vehicle.