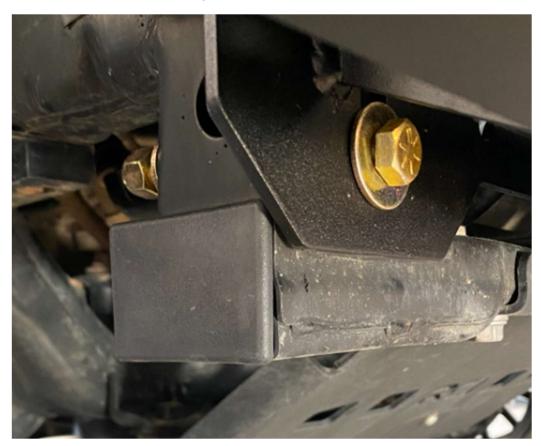

Figure 16: Mounting process of RCI bumper

- c. Align the bumper to desired height and fully tighten all 6 OEM mounting locations.
- d. Inspect the gap between the trimmed OEM bumper and the top plate of the RCI bumper. To verify that the cut was straight and level.
- e. Make adjustments to the OEM bumper as necessary or desired.

Figure 17: Crash bar bracket nut locations

- 8) Re-install the RCI Tacoma Arapaho front bumper and finalize the installation.
  - a. Align the mounting plate of the RCI bumper with the studs on the mounting face of the vehicle and allow the bumper to rest there.
  - b. Install the set of OEM nuts from the aluminum crash bar to secure the RCI bumper to the vehicle.

Figure 18: Mounting process of RCI bumper

- c. Align the bumper to desired height and fully tighten all 6 OEM mounting locations.
- d. Collect the provided ½" x 4 ½" Hex bolts, ½" Washers, and the ½" Nylock Nuts.
- e. Install the hardware in the lowest mounting hole as depicted below.