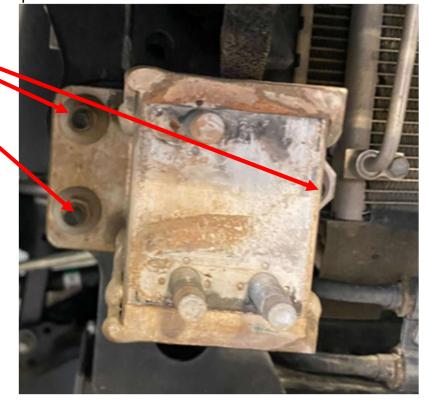

Figure 7: Crash bar bracket nut locations

b. Remove the six nuts securing the aluminum crash bar mount posts to the vehicle. Remove the posts.

Figure 8: Crash bar bracket nut locations

- 4) Relocate the power steering line.
  - a. Remove the three bolts mounting the power steering cooler.