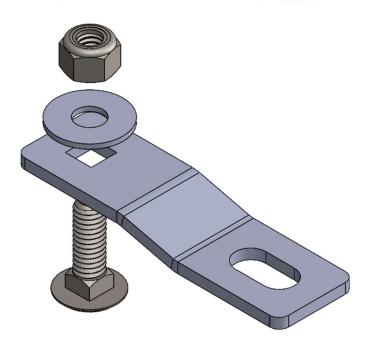

### RCI OFFROAD

Figure 11: Power steering cooler bolts to remove

b. Remount the power steering cooler using the provided relocation brackets to space the cooler back roughly 3 inches. Install the brackets as depicted below.

Figure 12: Hardware orientation

Figure 13: Correct installation of frontmost brackets.

Figure 14: Correct installation of frontmost brackets.

Figure 15:Correct installation of passenger side bracket

- 5) Install the RCI Tacoma Arapaho front bumper on the vehicle to test fitment.
  - a. Align the mounting plate of the RCI bumper with the studs on the mounting face of the vehicle and allow the bumper to rest there.
  - b. Install the set of OEM nuts from the aluminum crash bar to secure the RCI bumper to the vehicle.