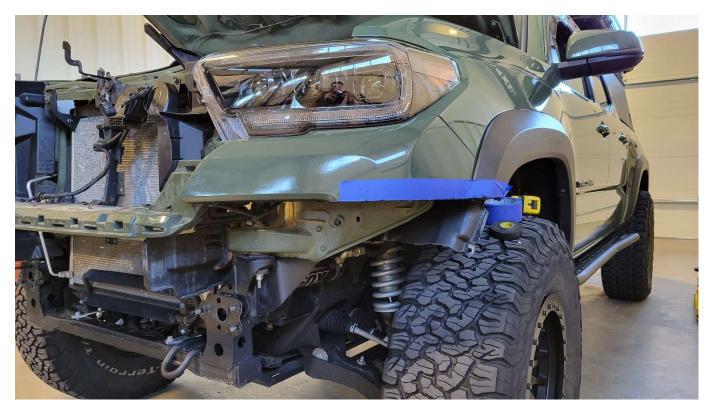

Figure 2: Mark Location

2. Mark the bumper 3+1/8" down the fender flare at the corner where the fender flare, OEM bumper, and front guarter panel meet.

Figure 3: Mark Location

- ii. Take special care to ensure that the edge of the tape is parallel and colinear with the upper edge of the fog light pocket. This edge will mark the cut line, so it is very important that the edge of the tape is laid as perfectly as possible.
- iii. Use of a laser level to verify the cut line, then following the laser line with the edge of the tape will lead to a much more true and precise line.
- iv. If concerns about the perfection of the marked cut line or the ability to follow the cut line perfectly exist, consider marking a secondary cut line 1/8" or more below the marked cut line and following the secondary line instead. Follow the steps to cut the secondary cut line, perform an initial installation of the RCI Arapaho front bumper, and verify that the gap between the RCI bumper and the cut OEM bumper is even across the length of the bumper. Adjust the cut line and/or technique as necessary before performing the final cut.