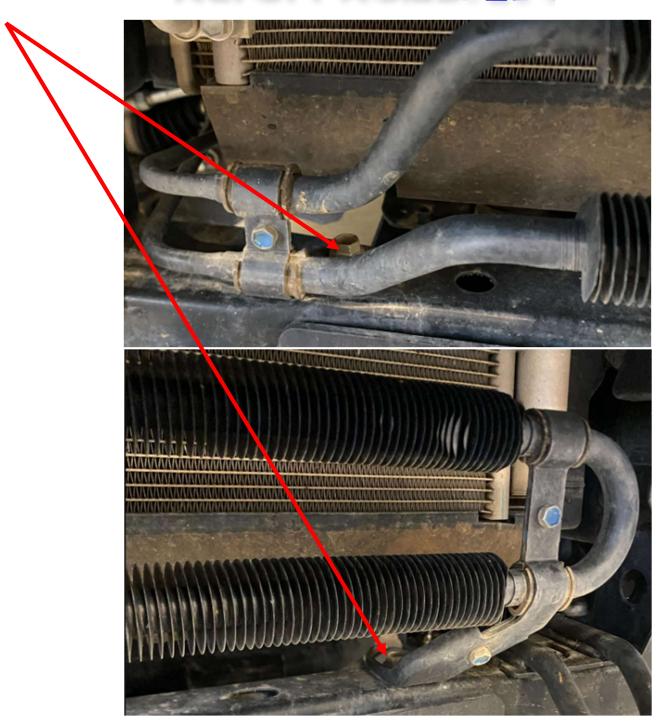

Figure 9: Mount located behind passenger wheel well splash guard.

Figure 10: Mount located behind passenger wheel well splash guard.

### RCI OFFROAD

Figure 11: Power steering cooler bolts to remove

b. Remount the power steering cooler using the provided relocation brackets to space the cooler back roughly 3 inches. Install the brackets as depicted below.