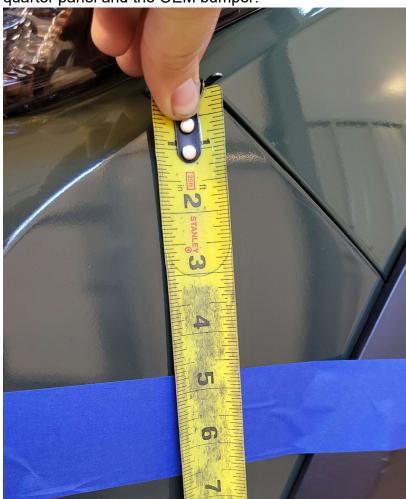

#### **INSTALLATION STEPS:**

\*\*Use hand tools, impact wrenches may cause damage if over torqued.\*\*

- Begin by unpacking and removing all components and hardware. Please verify that all hardware and mounting components are present. Reference your original order invoice and verify all items are accounted for.
- 2) Identify and mark the cut lines for the OEM bumper.
  - a. Remove the fog lights, grille, and the plastic fog light housing covers from the OEM bumper. Remove the bolts and clips securing the fender liner to the OEM bumper.
  - b. Following the upper edge of the fog light pocket on the passenger side of the vehicle, run a piece of painter's tape towards the wheel well.
    - i. Measure points to identify the correct cut line.
      - 1. Mark the bumper 6" below the corner of the seam between the front quarter panel and the OEM bumper.

Figure 2: Mark Location

2. Mark the bumper 3+1/8" down the fender flare at the corner where the fender flare, OEM bumper, and front guarter panel meet.

Figure 3: Mark Location

- ii. Take special care to ensure that the edge of the tape is parallel and colinear with the upper edge of the fog light pocket. This edge will mark the cut line, so it is very important that the edge of the tape is laid as perfectly as possible.
- iii. Use of a laser level to verify the cut line, then following the laser line with the edge of the tape will lead to a much more true and precise line.
- iv. If concerns about the perfection of the marked cut line or the ability to follow the cut line perfectly exist, consider marking a secondary cut line 1/8" or more below the marked cut line and following the secondary line instead. Follow the steps to cut the secondary cut line, perform an initial installation of the RCI Arapaho front bumper, and verify that the gap between the RCI bumper and the cut OEM bumper is even across the length of the bumper. Adjust the cut line and/or technique as necessary before performing the final cut.