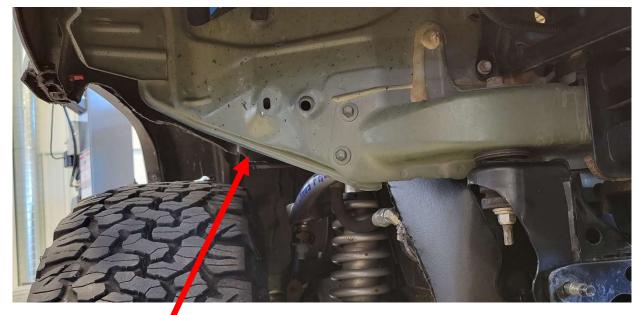

Figure 7: Crash bar bracket nut locations

b. Remove the six nuts securing the aluminum crash bar mount posts to the vehicle. Remove the posts.

Figure 8: Crash bar bracket nut locations

- 4) Relocate the power steering line.
  - a. Remove the three bolts mounting the power steering cooler.