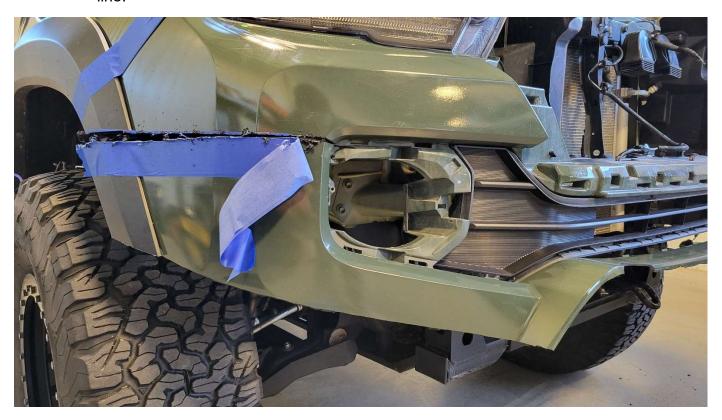

Figure 5: Partially completed passenger side cut

e. Repeat steps 2a through 2c on the driver side of the vehicle.

- f. Remove the bolts and brackets securing the bottom of the OEM bumper to the aluminum crash bar assembly.
- g. Remove the black plastic OEM bumper insert from the bumper to allow the cut portion of the OEM to be removed from the vehicle.

Figure 6: Completed cut on driver side

- 3) Remove the aluminum crash bar assembly from the vehicle.
  - a. Remove the six nuts securing the aluminum crash bar to the mount posts. Remove the crash bar.