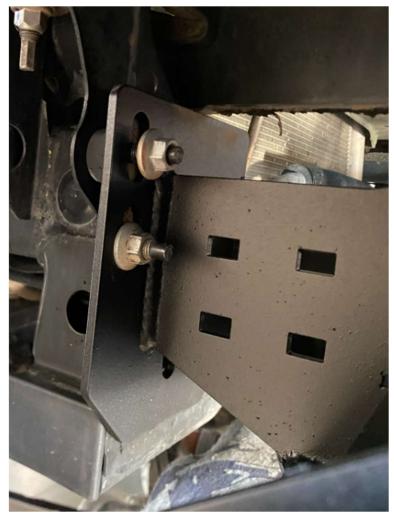

### RCI OFFROAD

Figure 11: Power steering cooler bolts to remove

b. Remount the power steering cooler using the provided relocation brackets to space the cooler back roughly 3 inches. Install the brackets as depicted below.

Figure 12: Hardware orientation

Figure 13: Correct installation of frontmost brackets.

Figure 14: Correct installation of frontmost brackets.

Figure 15:Correct installation of passenger side bracket

- 5) Install the RCI Tacoma Arapaho front bumper on the vehicle to test fitment.
  - a. Align the mounting plate of the RCI bumper with the studs on the mounting face of the vehicle and allow the bumper to rest there.
  - b. Install the set of OEM nuts from the aluminum crash bar to secure the RCI bumper to the vehicle.