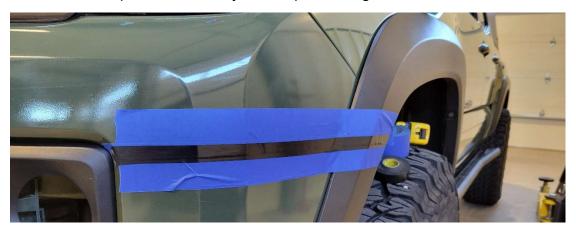

Figure 4: Secondary cut line shown

- c. Unplug the fog lights and verify that the cutting area is clear of any components that may interfere with, or be damaged by, the cutting of the OEM bumper.
  - i. The only components that should be cut in step 2c are the OEM bumper, the OEM fender flare, and the plastic mounting bracket securing the outer edge of the OEM bumper to the vehicle. All other components should be removed or relocated to avoid the cut area before proceeding.
- d. Use a Dremel, angle grinder with cutoff wheel, reciprocating saw, or similar cutting tool to make the cut. Make the cut below the cut line and use a file, flap disk, or other similar sanding tool to clean up the cut and carefully bring the cut edge up to the marked cut line.