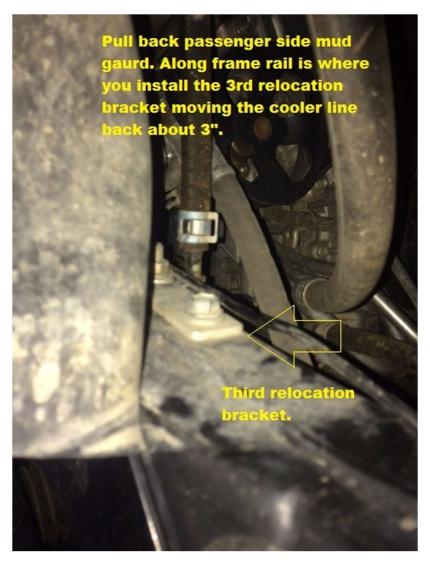

Figure 9: Mount located behind passenger wheel well splash guard.

Figure 10: Mount located behind passenger wheel well splash guard.

### RCI OFFROAD

Figure 11: Power steering cooler bolts to remove

b. Remount the power steering cooler using the provided relocation brackets to space the cooler back roughly 3 inches. Install the brackets as depicted below.