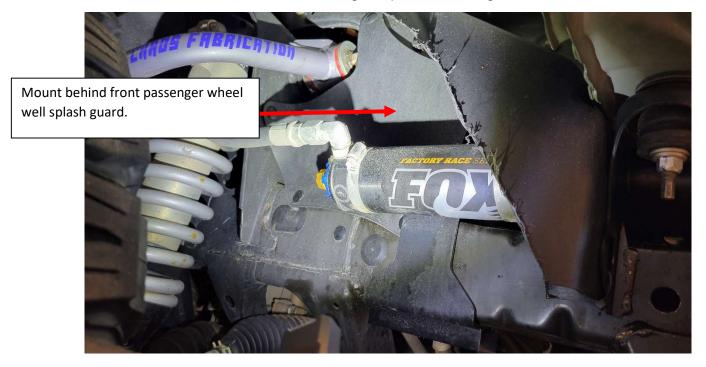

Figure 9: Mount located behind passenger wheel well splash guard.

Figure 10: Mount located behind passenger wheel well splash guard.