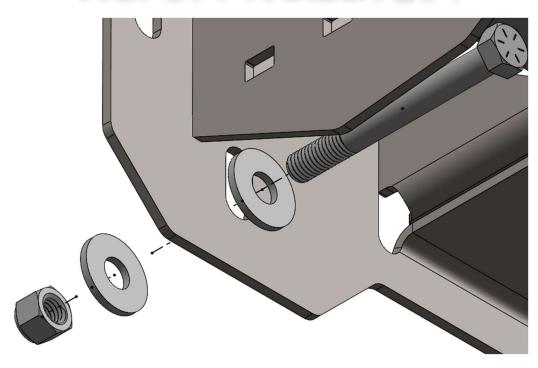

Figure 12: Hardware orientation

Figure 13: Correct installation of frontmost brackets.

Figure 14: Correct installation of frontmost brackets.

Figure 15:Correct installation of passenger side bracket

- 5) Install the RCI Tacoma Arapaho front bumper on the vehicle to test fitment.
  - a. Align the mounting plate of the RCI bumper with the studs on the mounting face of the vehicle and allow the bumper to rest there.
  - b. Install the set of OEM nuts from the aluminum crash bar to secure the RCI bumper to the vehicle.

Figure 18: Mounting process of RCI bumper

- c. Align the bumper to desired height and fully tighten all 6 OEM mounting locations.
- d. Collect the provided ½" x 4 ½" Hex bolts, ½" Washers, and the ½" Nylock Nuts.
- e. Install the hardware in the lowest mounting hole as depicted below.

## RCI OFFROAD XX

Figure 19: Hardware orientation

Figure 20: Correct installation

9) Complete the installation by ensuring all mounting hardware is fully tightened and the bumper is aligned properly.