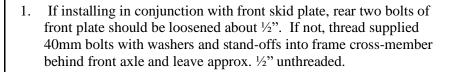

- 4. If installing in conjunction with transfer-case skid plate, leave approximately ½" of rear bolts unthreaded to allow transfer-case plate to slide in.
- 5. Ensure front of plate is fully forward and bolts are aligned with notches, then tighten all bolts securely.