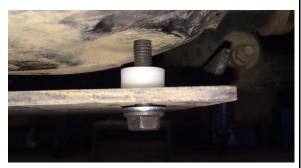

- 4. If installing in conjunction with transfer-case skid plate, leave approximately ½" of rear bolts unthreaded to allow transfer-case plate to slide in.
- 5. Ensure front of plate is fully forward and bolts are aligned with notches, then tighten all bolts securely.