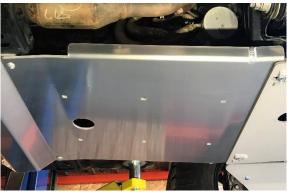

## **RCI 2005-20 Tacoma**

## **Transmission Skid Plate Installation**

## **Included Hardware Kit**

| A. | M8 x 1.25 x 40mm Hex Bolts * | 2 ea. |
|----|------------------------------|-------|
| В. | 5/16" Washer*                | 2 ea. |
| C. | 3/8" Nylon Spacer*           | 2 ea. |
| D. | 3/8" x 3.5" Carriage Bolt    | 2 ea. |
| E. | 3/8" Washer                  | 2 ea. |
| F. | 3/8" Nut                     | 2 ea. |
| G. | 3/8" Lock-washer             | 2 ea. |
| Н. | Backing Plates               | 2 ea. |

\*Included with front skid plate when purchased together







\* On 2016+ models, remove the cat protector bars. These are the tubes running diagonally to the frame. The skid plate will take their place in protecting the exhaust.







- 4. If installing in conjunction with transfer-case skid plate, leave approximately ½" of rear bolts unthreaded to allow transfer-case plate to slide in.
- 5. Ensure front of plate is fully forward and bolts are aligned with notches, then tighten all bolts securely.

## Enjoy the new protection!!!

Disclaimer: The products sold by RCI Metalworks are intended for off —road use only, should not be modified, and are for use only on the vehicle(s) specifically stated. RCI Metalworks makes no warranties express or implied, including of fitness for a particular purpose or merchantability. RCI Metalworks will not be liable for any damages arising out of the use or misuse of its products. It is the customers' responsibility to ensure the products are safely and properly attached to the vehicle,