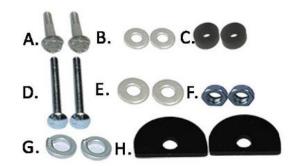

## **Included Hardware Kit**

| A. | M8 x 1.25 x 40mm Hex Bolts * | 2 ea. |
|----|------------------------------|-------|
| В. | 5/16" Washer*                | 2 ea. |
| C. | 3/8" Nylon Spacer*           | 2 ea. |
| D. | 3/8" x 3.5" Carriage Bolt    | 2 ea. |
| E. | 3/8" Washer                  | 2 ea. |
| F. | 3/8" Nut                     | 2 ea. |
| G. | 3/8" Lock-washer             | 2 ea. |
| Н. | Backing Plates               | 2 ea. |