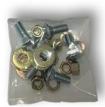

## **Included Hardware Kit**

| A. | 3/8" x 1" Carriage Bolt | 6 ea. |
|----|-------------------------|-------|
| В. | 3/8" Washer             | 6 ea. |
| C. | 3/8" Lock-washer        | 6 ea. |
| D. | 3/8" Hex Nut            | 6 ea. |