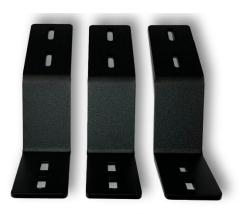

## **Bed Rack Awning Mount Installation**

- 1. Awning Mount can be installed on either side of bed rack, on the cross-members as well as the side panels depending on your preference.
- **2.** Install awning brackets using the supplied 3/8" carriage bolts, washers, lock-washers, and nuts.
- **3.** Attach the awning using the hardware included supplied by awning manufacturer.

## **Included Hardware Kit**

| A. | 3/8" x 1" Carriage Bolt | 6 ea. |
|----|-------------------------|-------|
| В. | 3/8" Washer             | 6 ea. |
| C. | 3/8" Lock-washer        | 6 ea. |
| D. | 3/8" Hex Nut            | 6 ea. |