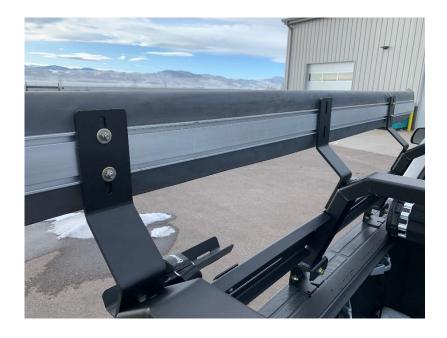

## **Bed Rack Awning Mount Installation**

- 1. Awning Mount can be installed on either side of bed rack, on the cross-members as well as the side panels depending on your preference.
- **2.** Install awning brackets using the supplied 3/8" carriage bolts, washers, lock-washers, and nuts.
- **3.** Attach the awning using the hardware included supplied by awning manufacturer.

## **Included Hardware Kit**

| A. | 3/8" x 1" Carriage Bolt | 6 ea. |
|----|-------------------------|-------|
| В. | 3/8" Washer             | 6 ea. |
| C. | 3/8" Lock-washer        | 6 ea. |
| D. | 3/8" Hex Nut            | 6 ea. |