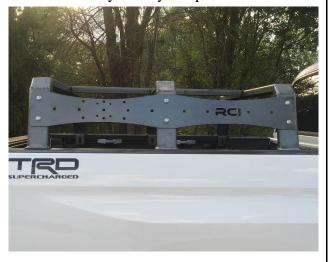

## **RCI Bed Rack Installation**

- 1. Remove plastic caps at ends of bed tracks and temporarily remove tie down cleats from bed track.
- 2. Insert three backing plates into the bed tracks on each side and space them evenly over the entire length of the track, one on each side and one in the middle.
- 3. Install each of the three cross-members so that that they are similarly spaced across the length of the bed. Do not bolt anything down at this point.
- 4. Attach the side panels to the bed rack, using 6 of the carriage bolts per side, with washers, lock-washers, and nuts on the backside and hand tighten. This will set the exact spacing between the cross-members. Note that side panels are opposites and depending on installation, RCI logo can be on front OR rear.
- 5. Install the top brace in the same manner, centered on the top of the bed rack going front to back. For full size or long bed trucks you may need an additional top brace in order to install certain roof top tents, in which case the braces will be installed on the outer sides of the rack rather than the center.
- 6. With all carriage bolts installed, fully tighten all nuts.
- 7. Adjust the bed position if needed, then fasten it to the bed track mounting plates using the 3/8" hex bolts with washers. Re-install tie down cleats and plastic end caps into bed track.
  - \*Bed track mounting applies to Toyota only. Other vehicles will require drilling the inside edge of the bed rail and bolting OR attaching the bed rack with C-clamps.
- 8. Attach all of your accessories via endless mounting options. (Give us a call if you have any questions regarding optional accessories that our rack can accommodate)