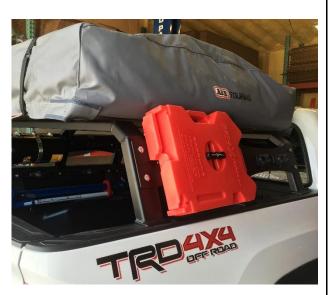

## **RCI Bed Rack Installation**

- 1. Remove plastic caps at ends of bed tracks and temporarily remove tie down cleats from bed track.
- 2. Insert three backing plates into the bed tracks on each side and space them evenly over the entire length of the track, one on each side and one in the middle.
- 3. Install each of the three cross-members so that that they are similarly spaced across the length of the bed. Do not bolt anything down at this point.
- 4. Attach the side panels to the bed rack, using 6 of the carriage bolts per side, with washers, lock-washers, and nuts on the backside and hand tighten. This will set the exact spacing between the cross-members. Note that side panels are opposites and depending on installation, RCI logo can be on front OR rear.
- 5. Install the top brace in the same manner, centered on the top of the bed rack going front to back. For full size or long bed trucks you may need an additional top brace in order to install certain roof top tents, in which case the braces will be installed on the outer sides of the rack rather than the center.
- 6. With all carriage bolts installed, fully tighten all nuts.
- 7. Adjust the bed position if needed, then fasten it to the bed track mounting plates using the 3/8" hex bolts with washers. Re-install tie down cleats and plastic end caps into bed track.
  - \*Bed track mounting applies to Toyota only. Other vehicles will require drilling the inside edge of the bed rail and bolting OR attaching the bed rack with C-clamps.
- 8. Attach all of your accessories via endless mounting options. (Give us a call if you have any questions regarding optional accessories that our rack can accommodate)